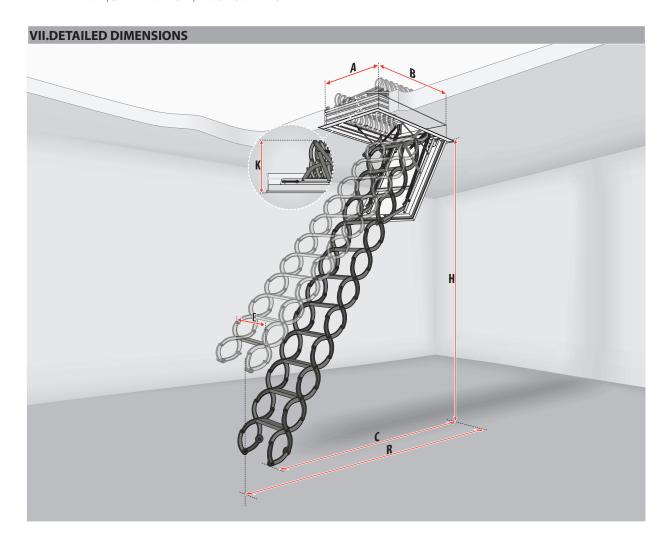

| LSF                                     |     | 22x47             | 25x47      |
|-----------------------------------------|-----|-------------------|------------|
| Ceiling height                          | Н   | 8′ 10¾″ - 9′ 10⅓″ |            |
| Rough opening                           | AxB | 22½"x47"          | 25"x47"    |
| Outside frame dimensions                |     | 22"x465%"         | 24½"x465%" |
| Outside frame dimensions including trim |     | 24½"x49"          | 27"x49"    |
| Internal dimensions                     |     | 20"x451/4"        | 22½"x45¼"  |
| Projection                              |     | 67"-71"           |            |
| Landing space                           | C   | 65" - 51¼         |            |
| Folded ladder height                    | K   | 17¾"              |            |
| Frame height                            |     | 51/2"             |            |
| Step length                             | Е   | 111/8"            | 125%"      |
| Step width                              |     | 31/8"             |            |
| Possibility of adding additional steps  |     | LSS-30            | LSS-32     |

| 1 steps removed                           |        | standard lenght of ladder<br>(10 steps) |          | 1 additional step |        |
|-------------------------------------------|--------|-----------------------------------------|----------|-------------------|--------|
| 7'10½"                                    | 8'10%" | 8′10¾″                                  | 9'101/8" | 9'10%"            | 10'6"  |
| Ladder dimensions are equal to all sizes. |        |                                         |          |                   |        |
| 65"                                       | 65"    | 67"                                     | 71"      | 721/8"            | 82¾"   |
| 39%"                                      | 551/8" | 65"                                     | 51¼"     | 471⁄4"            | 551/8" |
|                                           |        |                                         |          |                   |        |