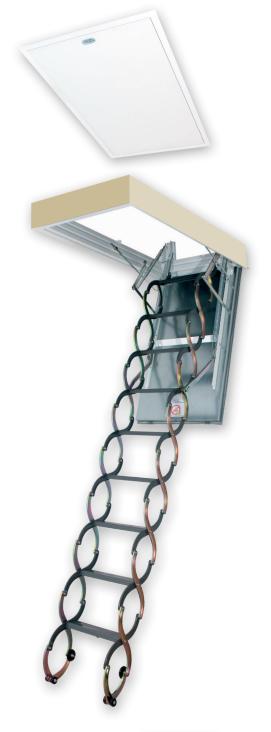

## I. APPLICATION

**LSF** is an fire rated scissor attic ladder designed to provide safe and easy access to non-inhabited spaces. It eliminates a need for installing more expensive and space consuming staircases. Fire rated scissors metal model **LSF** for building codes require fire protections.

| II. STRUCTURE |                      |                                                                                                                        |  |
|---------------|----------------------|------------------------------------------------------------------------------------------------------------------------|--|
| No.           | Element              | Description                                                                                                            |  |
| 1             | Hatch                | insulated, fire-resistant white hatch thickness: 21%". thermal insulation thickness: 11%". hatch equipped with a lock. |  |
| 2             | Frame                | metal ladder box with metal trim and quick-instal-<br>lation brackets included.<br>height: 5½"                         |  |
| 3             | Ladder               | metal scissor ladder                                                                                                   |  |
| 4             | Steps                | metal, equipped with anti-slip profile.<br>step width: 31%"<br>length: 117%", 125%",                                   |  |
| 5             | Standard Accessories | control rod for opening the hatch                                                                                      |  |