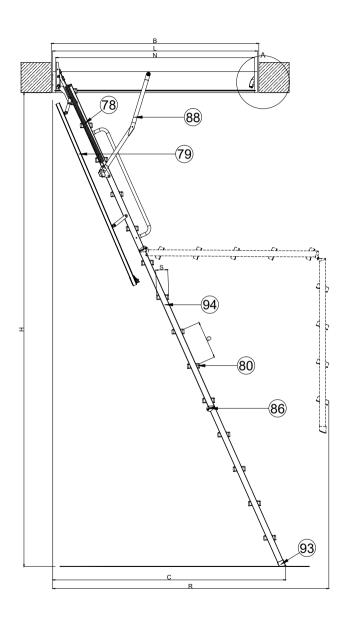

78-Spring 79-Hatch 80-Tread 86-Hinge 88-Side bracket 93-Stile end 94-Stringer (ladder side element)

| S<br>Steps<br>width | E<br>Steps<br>length |  |  |  |  |
|---------------------|----------------------|--|--|--|--|
| [inch]              | [inch]               |  |  |  |  |
| 31/8"               | 131/4"               |  |  |  |  |

| ATTIC LADDER LMB    |                             |                                             |                                              |                                 |                 |                    |                          |                                    |                                   |                                   |
|---------------------|-----------------------------|---------------------------------------------|----------------------------------------------|---------------------------------|-----------------|--------------------|--------------------------|------------------------------------|-----------------------------------|-----------------------------------|
| H<br>Ceiling height | H<br>Min.<br>Ceiling height | A<br>Width ceiling<br>opening<br>dimensions | B<br>Length ceiling<br>opening<br>dimensions | K<br>Folded<br>ladder<br>height | R<br>Projection | C<br>Landing space | <b>T</b><br>Frame height | WxL<br>Outside frame<br>dimensions | MxN<br>Internal box<br>dimensions | G<br>Distance<br>between<br>steps |
| [inch]              | [inch]                      | [inch]                                      | [inch]                                       | [inch]                          | [inch]          | [inch]             | [inch]                   | [inch]                             | [inch]                            | [inch]                            |
| 10'1"               | 8'4½"                       | 22½"<br>25"                                 | 54"<br>54"                                   | 9½"                             | 72"             | 61"                | 5½"                      | 22"x53½"<br>24½" 53½"              | 20½"x51¾"<br>23"x51¾"             | 97/8"                             |