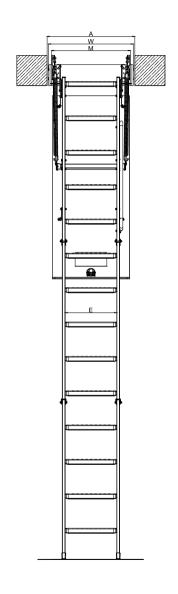

| ATTIC LADDER LMB    |                             |                                             |                                              |                                 |                 |                    |                          |                                    |                                   |                                   |
|---------------------|-----------------------------|---------------------------------------------|----------------------------------------------|---------------------------------|-----------------|--------------------|--------------------------|------------------------------------|-----------------------------------|-----------------------------------|
| H<br>Ceiling height | H<br>Min.<br>Ceiling height | A<br>Width ceiling<br>opening<br>dimensions | B<br>Length ceiling<br>opening<br>dimensions | K<br>Folded<br>ladder<br>height | R<br>Projection | C<br>Landing space | <b>T</b><br>Frame height | WxL<br>Outside frame<br>dimensions | MxN<br>Internal box<br>dimensions | G<br>Distance<br>between<br>steps |
| [inch]              | [inch]                      | [inch]                                      | [inch]                                       | [inch]                          | [inch]          | [inch]             | [inch]                   | [inch]                             | [inch]                            | [inch]                            |
| 10'1"               | 8'4½"                       | 22½"<br>25"                                 | 54"<br>54"                                   | 9½"                             | 72"             | 61"                | 5½"                      | 22"x53½"<br>24½" 53½"              | 20½"x51¾"<br>23"x51¾"             | 97/8"                             |