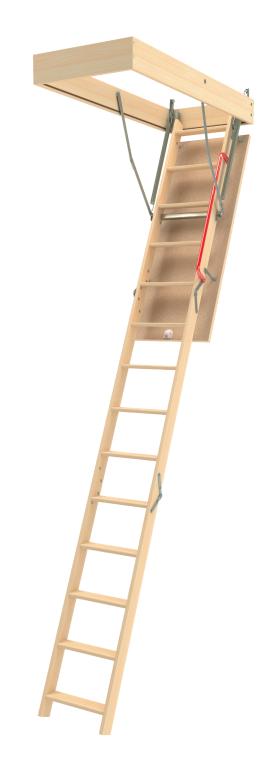

### I. APPLICATION

The LWB is a basic wooden model of FAKRO attic ladders that is ideal for occasion use in areas where the basic insulation is needed. LWB attic ladder is equipped with insulated door with a plastic latch for positionining the hatch in the box, a gasket to reduce air leak and a handrail which assists in climbing up and down the ladder.

| II. STRUCTURE |                      |                                                                                                                                                     |  |  |
|---------------|----------------------|-----------------------------------------------------------------------------------------------------------------------------------------------------|--|--|
| No.           | Element              | Description                                                                                                                                         |  |  |
| 1             | Hatch                | Insulated, sandwich type, beige. Thickness: 1". Thermal insulation thickness: 34". Equipped with plastic latch - opening with use of a control rod. |  |  |
| 2             | Frame                | Pinewood.<br>Height: 5 ½ ″ .<br>Gasket: 1x (installation by Customer).                                                                              |  |  |
| 3             | Ladder               | Wooden.<br>Ladder width: 15".<br>Stringer height: 3 ½".<br>Distance between steps: 9 ½".                                                            |  |  |
| 4             | Steps                | Wooden, equipped with anti-slip profile. Step width: 3 ½". Step length: 13 ¾".                                                                      |  |  |
| 5             | Standard Accessories | Metal handrail.<br>Rod for opening.                                                                                                                 |  |  |