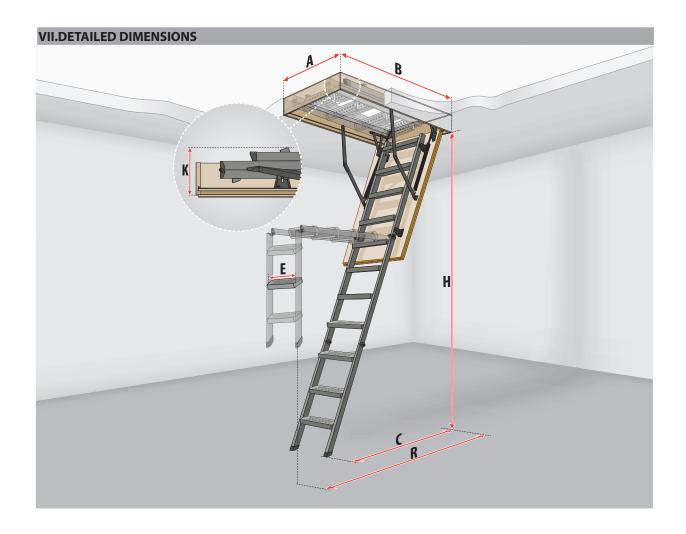

|                            | П   | П            |             | П             |           |           |
|----------------------------|-----|--------------|-------------|---------------|-----------|-----------|
| LMS                        |     | 22x47        | 25x47       | 22x54         | 25x54     | 30x54     |
| Manufacturer's part number |     | 66865        | 66866       | 66867         | 66868     | 66869     |
| Ceiling height             | Н   | 7'2" - 8'11" |             | 7'11" – 10'1" |           |           |
| Rough opening              | AxB | 22½"x47"     | 25"x47"     | 22½"x54"      | 25"x54"   | 30"x54"   |
| Outside frame dimensions   |     | 22"x465%"    | 24½"x465%"  | 22"x53 ½"     | 24½"x53½" | 29½"x53½" |
| Internal dimensions        |     | 20½"x44¾"    | 23"x44 1/8" | 20½"x51¾"     | 23"x51¾"  | 28½"x51¾" |
| Projection R               |     | 65½"         |             | 73¼"          |           |           |
| Landing space C            |     | 56" 621/4"   |             |               |           |           |
| Folded ladder height K     |     | 10"          |             |               |           |           |
| Frame height               |     | 5½"          |             |               |           |           |