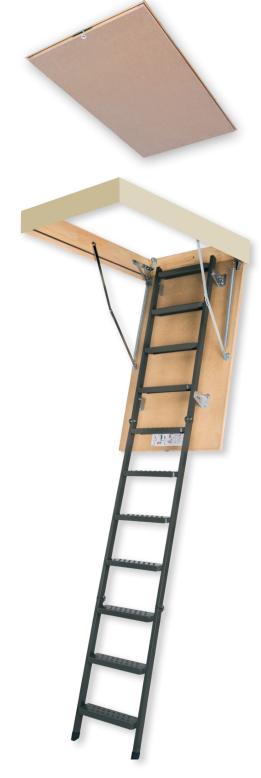

## I. APPLICATION

**LMS** is an insulated folding attic ladder designed to provide safe and easy access to non-inhabited spaces. It eliminates a need for installing more expensive and space consuming staircases. Insulated metal model **LMS** is recommended for garages, inside houses, projects with insulation requirements.

| II. STRUCTURE |                      |                                                                                                                |  |  |  |  |  |
|---------------|----------------------|----------------------------------------------------------------------------------------------------------------|--|--|--|--|--|
| No.           | Element              | Description                                                                                                    |  |  |  |  |  |
| 1             | Hatch                | insulated, sandwich type, beige thickness: 1¾". thermal insulation thickness: 1¼". hatch equipped with a lock. |  |  |  |  |  |
| 2             | Frame                | pinewood.<br>height: 5½"<br>gasket: 1pcs                                                                       |  |  |  |  |  |
| 3             | Ladder               | metal<br>ladder width: 15"<br>stringer height: 3½"<br>distance between steps: 9½".                             |  |  |  |  |  |
| 4             | Steps                | metal, equipped with anti-slip profile.<br>step width: 31⁄4″<br>length: 131⁄4″                                 |  |  |  |  |  |
| 5             | Standard Accessories | plastic ends<br>control rod for opening the hatch.                                                             |  |  |  |  |  |