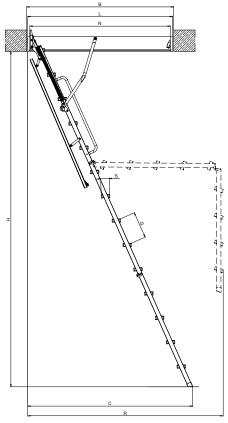

#### **VII.DETAILED DIMENSIONS**

|                            | Ш         |                 |               |               |
|----------------------------|-----------|-----------------|---------------|---------------|
| LMB                        | 22 ½ x 54 | 25 x 54         | 30 x 54       |               |
| Manufacturer's part number | 869263    | 869264          | 869265        |               |
| Ceiling height             | Н         | 8′ 4 ½" - 10′1" |               |               |
| Rough opening              | AxB       | 22 ½" x 54"     | 25" x 54"     | 30" x 54"     |
| Outside frame dimensions   | WxL       | 22" x 53 ½"     | 24 ½" x 53 ½" | 29 ½" x 53 ½" |
| Internal dimensions        |           | 20 ½" x 51 ¾"   | 23" x 51 ¾"   | 28" x 51 ¾"   |
| Projection                 |           | 72"             |               |               |
| Landing space              |           | 61"             |               |               |
| Folded ladder height       |           | 9 ½"            |               |               |
| Step length                |           | 13 ¾"           |               |               |
| Step width                 |           | 3 1⁄8"          |               |               |
| Distance between steps     |           | 9 1/8"          |               |               |
| Frame height               |           | 5 ½"            |               |               |
| Approx. Weight (lbs)       |           | 69              | 71            | 76            |