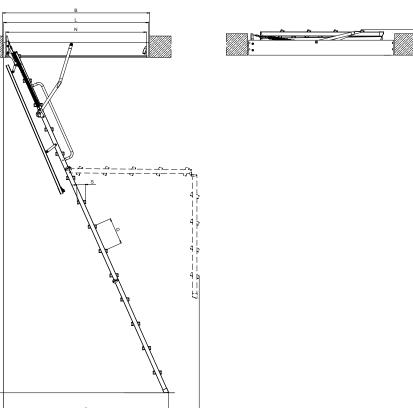

#### **VII.DETAILED DIMENSIONS**

|                            | Ш         |                 |               |               |
|----------------------------|-----------|-----------------|---------------|---------------|
| LMB                        | 22 ½ x 54 | 25 x 54         | 30 x 54       |               |
| Manufacturer's part number | 869263    | 869264          | 869265        |               |
| Ceiling height             | Н         | 8′ 4 ½" - 10′1" |               |               |
| Rough opening              | AxB       | 22 ½" x 54"     | 25" x 54"     | 30" x 54"     |
| Outside frame dimensions   | WxL       | 22" x 53 ½"     | 24 ½" x 53 ½" | 29 ½" x 53 ½" |
| Internal dimensions        |           | 20 ½" x 51 ¾"   | 23" x 51 ¾"   | 28" x 51 ¾"   |
| Projection                 |           | 72"             |               |               |
| Landing space              |           | 61"             |               |               |
| Folded ladder height       |           | 9 ½"            |               |               |
| Step length                |           | 13 ¾"           |               |               |
| Step width                 |           | 3 1⁄8"          |               |               |
| Distance between steps     |           | 9 1/8"          |               |               |
| Frame height               |           | 5 ½"            |               |               |
| Approx. Weight (lbs)       |           | 69              | 71            | 76            |