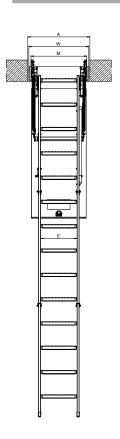

#### **VII.DETAILED DIMENSIONS**

|                            | Ш         |                 |               |               |
|----------------------------|-----------|-----------------|---------------|---------------|
| LMB                        | 22 ½ x 54 | 25 x 54         | 30 x 54       |               |
| Manufacturer's part number | 869263    | 869264          | 869265        |               |
| Ceiling height             | Н         | 8′ 4 ½" - 10′1" |               |               |
| Rough opening              | AxB       | 22 ½" x 54"     | 25" x 54"     | 30" x 54"     |
| Outside frame dimensions   | WxL       | 22" x 53 ½"     | 24 ½" x 53 ½" | 29 ½" x 53 ½" |
| Internal dimensions        |           | 20 ½" x 51 ¾"   | 23" x 51 ¾"   | 28" x 51 ¾"   |
| Projection                 |           | 72"             |               |               |
| Landing space              |           | 61"             |               |               |
| Folded ladder height       |           | 9 ½"            |               |               |
| Step length                |           | 13 ¾"           |               |               |
| Step width                 |           | 3 1⁄8"          |               |               |
| Distance between steps     |           | 9 1/8"          |               |               |
| Frame height               |           | 5 ½"            |               |               |
| Approx. Weight (lbs)       |           | 69              | 71            | 76            |