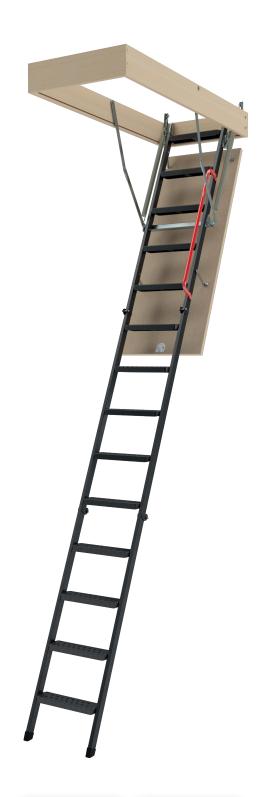

### I. APPLICATION

The LMB is a basic model of FAKRO attic ladders with a metal ladder. It is ideal for occasion use in areas where the basic insulation is needed. LMB attic ladder is equipped with insulated door with a plastic latch for positionining the hatch in the box, a gasket to reduce air leak and a handrail which assists in climbing up and down the ladder.

| II. STRUCTURE |                      |                                                                                                                                                     |  |  |  |  |  |
|---------------|----------------------|-----------------------------------------------------------------------------------------------------------------------------------------------------|--|--|--|--|--|
| No.           | Element              | Description                                                                                                                                         |  |  |  |  |  |
| 1             | Hatch                | Insulated, sandwich type, beige. Thickness: 1". Thermal insulation thickness: 34". Equipped with plastic latch – opening with use of a control rod. |  |  |  |  |  |
| 2             | Frame                | Pinewood.<br>Height: 5 ½ ″.<br>Gasket: 1x (installation by Customer).                                                                               |  |  |  |  |  |
| 3             | Ladder               | Metal.<br>Ladder width: 15".<br>Stringer height: 3 1⁄8".<br>Distance between steps: 9 1⁄8".                                                         |  |  |  |  |  |
| 4             | Steps                | Metal, equipped with anti-slip profile.<br>Step width: 3 1/8".<br>Step length: 13 3/8".                                                             |  |  |  |  |  |
| 5             | Standard Accessories | Metal handrail.<br>Rod for opening.<br>Plastic ends.                                                                                                |  |  |  |  |  |